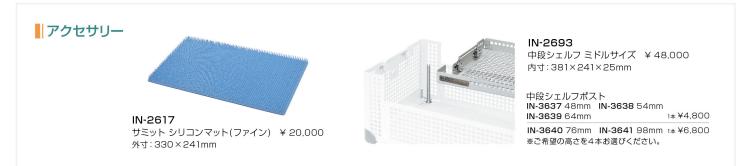

|----------|----------|
| サイズ                  | 内寸:572×330×105mm        | 外寸:595×3 | 45×125mm |



OLYMPUS: MAF-TM2 · GM2 · DM2

#### スタンダードトレー ミドルサイズ



| 商品番号    | 商品名                           | 内寸              | 外寸              | 価格        |
|---------|-------------------------------|-----------------|-----------------|-----------|
| IN-7120 | サミット スタンダードトレー ミドルサイズ 深さ51mm  | 387×244× 51mm / | 410×260× 71mm   | ¥ 95,000  |
| IN-7123 | サミット スタンダードトレー ミドルサイズ 深さ60mm  | 387×244× 60mm / | 410×260× 80mm   | ¥ 105,000 |
| IN-7130 | サミット スタンダードトレー ミドルサイズ 深さ76mm  | 387×244× 76mm / | 410×260× 96mm   | ¥115,000  |
| IN-7140 | サミット スタンダードトレー ミドルサイズ 深さ105mm | 387×244×105mm   | / 410×260×125mm | ¥ 125,000 |
| IN-7160 | サミット スタンダードトレー ミドルサイズ 深さ152mm | 387×244×152mm / | 410×260×172mm   | ¥ 135,000 |





## ┃ 脳外科バイオネット型鑷子用トレー



| 商品番号       | 商品名                    | 内寸                 | 外寸              | 価格        |
|------------|------------------------|--------------------|-----------------|-----------|
| IN-5401-02 | 脳外科バイオネット型鑷子2本用トレー     | 248× 54×29mm /     | 264× 62× 37mm   | ¥82,000   |
| IN-5401-03 | 脳外科バイオネット型鑷子2本用トレー ロング | 305× 54×38mm /     | ′ 321× 62× 46mm | ¥ 85,000  |
| IN-5401    | 脳外科バイオネット型鑷子6本用トレー     | 248×118×29mm /     | 264×126× 37mm   | ¥ 85,000  |
| IN-5401-08 | 脳外科バイオネット型鑷子8本用トレー     | 305×184×38mm /     | 321×192× 46mm   | ¥ 100,000 |
| IN-5401-12 | 脳外科バイオネット型鑷子12本用トレー    | 305 × 244 × 38mm / | 321×252×46mm    | ¥ 120,000 |

フタに取り付けられたシリコンバーが器具をしっかりと固定・保護します。
フタはヒンジとロックレバーにより確実にベースに固定されます。





# スコープ用トレー

| M-7011-00<br>サミット ス: | 04<br>コープトレー (2.7mm~10mm