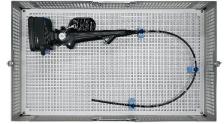

## ■ エアウェイマネジメントモバイルスコープ用トレー

| M-7583-M. | AF                                |
|-----------|-----------------------------------|
| サミット エア   | 'ウェイマネジメントモバイルスコープ用トレー ¥229,200   |
| サイズ       | 内寸:658×244×105mm 外寸:680×260×125mm |

OLYMPUS: MAF-TM2 · GM2 · DM2

| M-7343-M,<br>サミット エア | AF<br>/ウェイマネジメントモバイルスコ- | ープ用トレー   | ¥226,900 |
|----------------------|-------------------------|----------|----------|
| サイズ                  | 内寸:572×330×105mm        | 外寸:595×3 | 45×125mm |

OLYMPUS: MAF-TM2 · GM2 · DM2