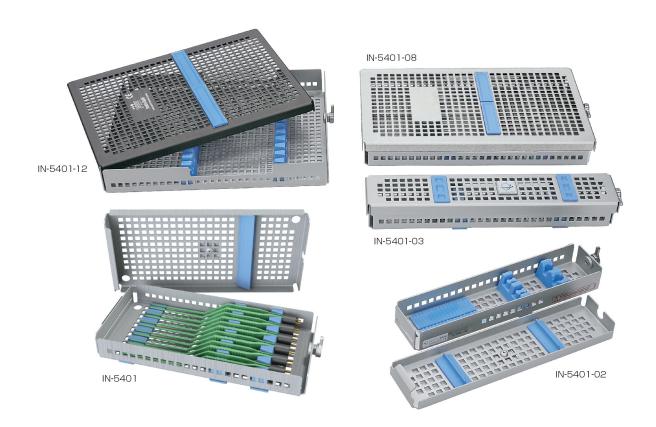

## ┃ 脳外科バイオネット型鑷子用トレー

| 商品番号       | 商品名                    | 内寸                 | 外寸              | 価格        |
|------------|------------------------|--------------------|-----------------|-----------|
| IN-5401-02 | 脳外科バイオネット型鑷子2本用トレー     | 248× 54×29mm /     | 264× 62× 37mm   | ¥82,000   |
| IN-5401-03 | 脳外科バイオネット型鑷子2本用トレー ロング | 305× 54×38mm /     | ′ 321× 62× 46mm | ¥ 85,000  |
| IN-5401    | 脳外科バイオネット型鑷子6本用トレー     | 248×118×29mm /     | 264×126× 37mm   | ¥ 85,000  |
| IN-5401-08 | 脳外科バイオネット型鑷子8本用トレー     | 305×184×38mm /     | 321×192× 46mm   | ¥ 100,000 |
| IN-5401-12 | 脳外科バイオネット型鑷子12本用トレー    | 305 × 244 × 38mm / | 321×252×46mm    | ¥ 120,000 |