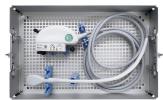

## ■ エアウェイマネジメントモバイルスコープ用トレー

| M-7583-M. | AF                                |
|-----------|-----------------------------------|
| サミット エア   | 'ウェイマネジメントモバイルスコープ用トレー ¥229,200   |
| サイズ       | 内寸:658×244×105mm 外寸:680×260×125mm |

OLYMPUS: MAF-TM2 · GM2 · DM2

| M-7343-M,<br>サミット エア | AF<br>/ウェイマネジメントモバイルスコ- | ープ用トレー   | ¥226,900 |
|----------------------|-------------------------|----------|----------|
| サイズ                  | 内寸:572×330×105mm        | 外寸:595×3 | 45×125mm |

OLYMPUS: MAF-TM2 · GM2 · DM2