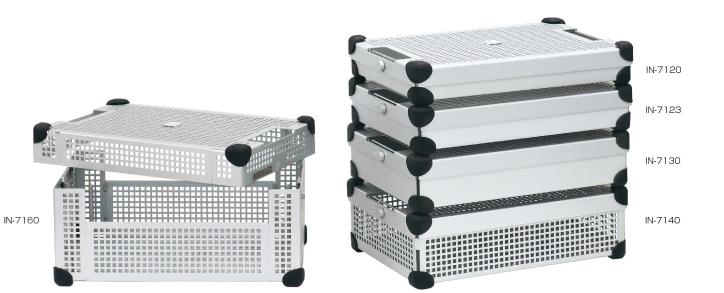

#### スタンダードトレー ミドルサイズ

| 商品番号    | 商品名                           | 内寸              | 外寸              | 価格        |
|---------|-------------------------------|-----------------|-----------------|-----------|
| IN-7120 | サミット スタンダードトレー ミドルサイズ 深さ51mm  | 387×244× 51mm / | 410×260× 71mm   | ¥ 95,000  |
| IN-7123 | サミット スタンダードトレー ミドルサイズ 深さ60mm  | 387×244× 60mm / | 410×260× 80mm   | ¥ 105,000 |
| IN-7130 | サミット スタンダードトレー ミドルサイズ 深さ76mm  | 387×244× 76mm / | 410×260× 96mm   | ¥115,000  |
| IN-7140 | サミット スタンダードトレー ミドルサイズ 深さ105mm | 387×244×105mm   | / 410×260×125mm | ¥ 125,000 |
| IN-7160 | サミット スタンダードトレー ミドルサイズ 深さ152mm | 387×244×152mm / | 410×260×172mm   | ¥ 135,000 |