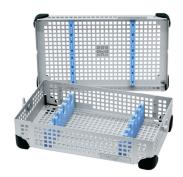

滅菌トレー vol.1

ビデオスコープ用トレー

| M-2020-02<br>サミット 細径 | 27<br>調腔ビデオスコープ用トレー | ¥227,500        |
|----------------------|---------------------|-----------------|
| サイズ                  | 内寸:584×286×76mm     | 外寸:614×300×96mm |

OLYMPUS:LTF-H290