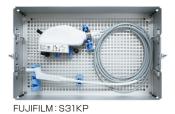

## 超音波プローブ

| M-7120-001<br>サミット 超音波 | プローブ用トレー        | ¥173,500        |
|------------------------|-----------------|-----------------|
| サイズ                    | 内寸:387×244×51mm | 外寸:410×260×71mm |

FUJIFILM:C42K