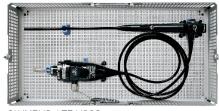

滅菌トレー vol.1

ビデオスコープ用トレー

| M-2020-02<br>サミット 細径 | 27<br>調腔ビデオスコープ用トレー | ¥227,500        |
|----------------------|---------------------|-----------------|
| サイズ                  | 内寸:584×286×76mm     | 外寸:614×300×96mm |

OLYMPUS:LTF-H290