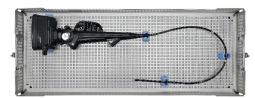

## ■ エアウェイマネジメントモバイルスコープ用トレー

| M-7583-M. | AF                                |
|-----------|-----------------------------------|
| サミット エア   | 'ウェイマネジメントモバイルスコープ用トレー ¥229,200   |
| サイズ       | 内寸:658×244×105mm 外寸:680×260×125mm |

OLYMPUS: MAF-TM2 · GM2 · DM2

| M-7343-M,<br>サミット エア | AF<br>/ウェイマネジメントモバイルスコ- | ープ用トレー   | ¥226,900 |
|----------------------|-------------------------|----------|----------|
| サイズ                  | 内寸:572×330×105mm        | 外寸:595×3 | 45×125mm |

OLYMPUS: MAF-TM2 · GM2 · DM2