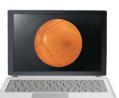

## :- Video OMEGA500 LED UNPLUGGED with DV1 Digital Video Camera

High-Resolution Digital Imaging of the Fundus

オメガ500 LED双眼倒像鏡 アンプラグドに最新のCMOSイメージセンサを使用したデジタルビデオシステムです。 観察像をリアルタイムにモニターに映すことができるので、大学病院での教育実習や患者さんへの説明などに有用です。 ビデオオメガの映像は、専用のソフトウェアがインストールされたPCにUSBケーブルを接続して取り込みます。 ソフトウェアは画像処理能力に優れ、光量や色調等の補正を行う機能を備えています。