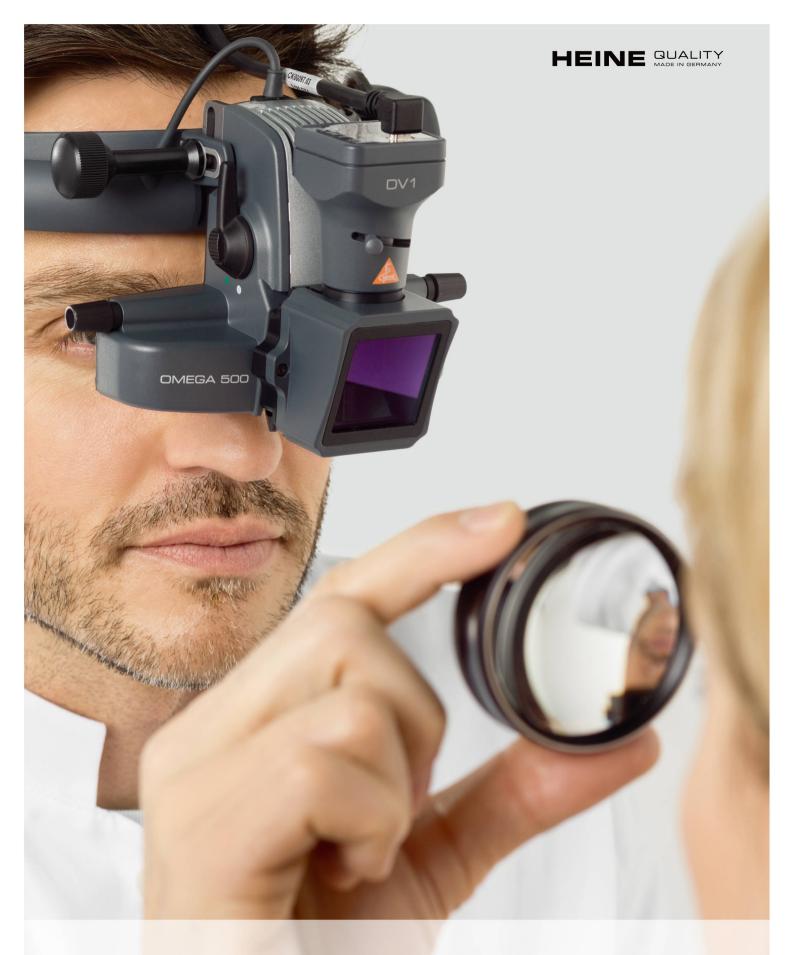

## :- Video OMEGA500 LED UNPLUGGED with DV1 Digital Video Camera

High-Resolution Digital Imaging of the Fundus

オメガ500 LED双眼倒像鏡 アンプラグドに最新のCMOSイメージセンサを使用したデジタルビデオシステムです。 観察像をリアルタイムにモニターに映すことができるので、大学病院での教育実習や患者さんへの説明などに有用です。 ビデオオメガの映像は、専用のソフトウェアがインストールされたPCにUSBケーブルを接続して取り込みます。 ソフトウェアは画像処理能力に優れ、光量や色調等の補正を行う機能を備えています。