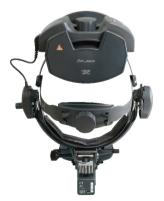

## ビデオオメガ500 DV1 用充電トランス Power Sources for Video OMEGA500 DV1

EN50壁掛けトランスは、ビデオオメガ500 DV1を安全に収納し、常に最適な充電状態に保ちます。

X-095.17.310 EN50壁掛け充電トランス ビデオオメガ500 DV1の掛け外しに連動して照明光がオン/オフ するインテリジェント設計。アンブラグドを安全に収納しバッテリー を常にベストの状態に保ちます。 予備のmPackアンプラグドも同時に充電することができます。